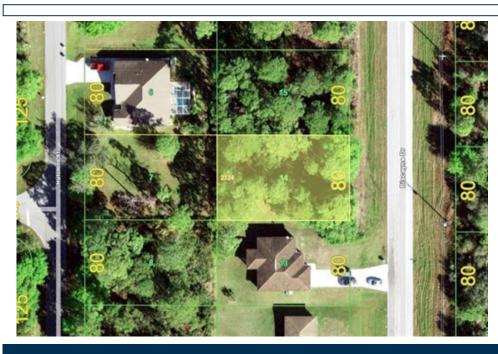

## 89 Biscayne Dr, Port Charlotte, FL 33953

- » MLS #: D6128406
- » Land | Lot: 10,000 ft<sup>2</sup>
- » More Info: 89BiscayneDr.IsForSale.com

## Michael Saunders & Company. LICENSED REAL ESTATE BROKER

Sales Office 1200 S McCall Rd Englewood, FL 34223 (941) 473-7750

Remarks

Vacant Lot available in the Port Charlotte area of Florida. Convenient to US-41/Tamiami Trail, Beautiful Beaches of Southwest FL, World-Class Fishing, Boating, Golf Courses, Restaurants, Shopping & so much more. Build your Dream Home here and start Living the Florida Lifestyle.